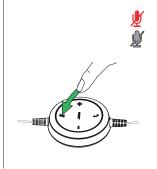

#### INTUITIVE CONTROL UNIT

Get easy access to the most used functions, like volume and mute. You can also answer and end calls quickly and easily, directly from the control unit