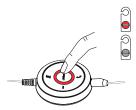

#### INTUITIVE CONTROL UNIT

Get easy access to the most used functions, like volume and mute. You can also answer and end calls quickly and easily, directly from the control unit