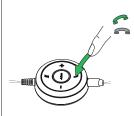

#### INTUITIVE CONTROL UNIT

Get easy access to the most used functions, like volume and mute. You can also answer and end calls quickly and easily, directly from the control unit