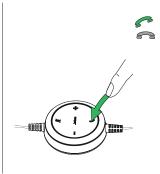

#### INTUITIVE CONTROL UNIT

Get easy access to the most used functions, like volume and mute. You can also answer and end calls quickly and easily, directly from the control unit