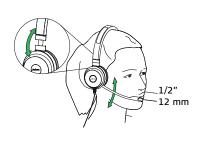

### ALL DAY COMFORT (Evolve 30 and 40)

Built for style and comfort with soft leatherette ear cushions. Adjustable headband lets you find the perfect fit.