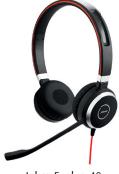

nswer and end calls quickly and easily, directly from the control unit

### **USB PLUG-AND-PLAY SETUP**

Works straight out of the box. Installation is as easy as simply plugging it in to the USB port on your laptop. Please note that the Jabra Evolve 40 has a 3.5mm Jack which can be used for smart devices also.

### ALL DAY COMFORT (Evolve 30 and 40)

Built for style and comfort with soft leatherette ear cushions. Adjustable headband lets you find the perfect fit.

### **FEATURES AT A GLANCE**

- Made for voice calls and music
- Passive noise cancellation
- Easy call management using control unit
- Integrated Busy Light on ear cups (Evolve 40 only)
- Discreet Boom Arm that folds away when not on calls (Evolve 40 only)
- Works with all smart devices using 3,5mm jack (Evolve 40 only)









Jabra Evolve 40

## **QUICK START GUIDE - GET STARTED UNDER 5 MINUTES**

# JABRA EVOLVE 20/30 HEADSET















auH





## JABRA EVOLVE 20/30 VARIANTS

| VARIANT | VARIANT NAME                                             | DESCRIPTION                                                           | DESIGNED FOR                                                                                                                                                                     |
|---------|----------------------------------------------------------|-----------------------------------------------------------------------|--------------------------------------------------------------------------------------------------------------------------------------------------------------------------------