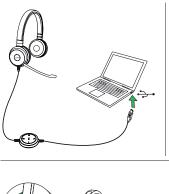

### **USB PLUG-AND-PLAY SETUP**

Works straight out of the box. Installation is as easy as simply plugging it in to the USB port on your laptop. Please note that the Jabra Evolve 40 has a 3.5mm Jack which can be used for smart devices also.