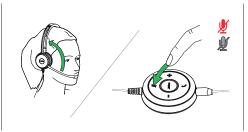

#### INTUITIVE CONTROL UNIT

Get easy access to the most used functions, like volume and mute. You can also answer and end calls quickly and easily, directly from the control unit