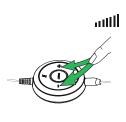

#### INTUITIVE CONTROL UNIT

Get easy access to the most used functions, like volume and mute. You can also answer and end calls quickly and easily, directly from the control unit