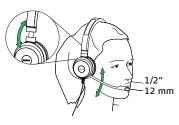

### ALL DAY COMFORT (Evolve 30 and 40)

Built for style and comfort with soft leatherette ear cushions. Adjustable headband lets you find the perfect fit.

## JABRA EVOLVE 20/30 VARIANTS

| VARIANT | VARIANT NAME                                             | DESCRIPTION                                                           | DESIGNED FOR                                                                                                                                                                     |
|---------|----------------------------------------------------------|-----------------------------------------------------------------------|----------------------------------------------------------------------------------------------------------------------------------------------------------------------------------|
| Q       | Jabra Evolve 30 UC mono<br>Item: 5393-829-209            | Corded mono headset for VoIP softphone                                | <ul> <li>Optimized for Unified Communication with USB adapter that enables easy integration with PC.</li> <li>Leatherette ear cushions.</li> <li>Soft pouch included.</li> </ul> |
|         | Jabra Evolve 30 UC stereo<br>Item: 5399-829-209          | Corded mono headset for VoIP softphone                                |                                                                                                                                                                                  |
|         | <b>Jabra Evolve 30 MS mono</b> <i>Item: 5393-823-109</i> | Certified for Skype for Business mono<br>headset for VoIP softphone   |                                                                                                                                                                                  |
|         | Jabra Evolve 30 MS stereo<br>Item: 5399-823-109          | Certified for Skype for Business mono<br>headset for VoIP softphone   |                                                                                                                                                                                  |
| Q       | Jabra Evolve 20 UC mono<br>Item: 4993-829-209            | Corded mono headset for VoIP softphone                                | <ul> <li>Optimized for Unified Communication with USB adapter that enables easy integration with PC.</li> <li>Foam ear cushions.</li> </ul>                                      |
|         | Jabra Evolve 20 UC stereo<br>Item: 4999-829-209          | Corded mono headset for VoIP softphone                                |                                                                                                                                                                                  |
|         | <b>Jabra Evolve 20 MS mono</b> <i>Item: 4993-823-109</i> | Certified for Skype for Business mono<br>headset for VoIP softphone   |                                                                                                                                                                                  |
|         | Jabra Evolve 20 MS stereo<br>Item: 4999-823-109          | Certified for Skype for Business stereo<br>headset for VoIP softphone |                                                                                                                                                                                  |