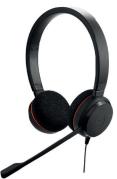

## JABRA EVOLVE 20/30 VARIANTS

| VARIANT | VARIANT NAME                                             | DESCRIPTION                                                           | DESIGNED FOR                                                                                                                                                                     |
|---------|----------------------------------------------------------|-----------------------------------------------------------------------|----------------------------------------------------------------------------------------------------------------------------------------------------------------------------------|
| Q       | Jabra Evolve 30 UC mono<br>Item: 5393-829-209            | Corded mono headset for VoIP softphone                                | <ul> <li>Optimized for Unified Communication with USB adapter that enables easy integration with PC.</li> <li>Leatherette ear cushions.</li> <li>Soft pouch included.</li> </ul> |
|         | Jabra Evolve 30 UC stereo<br>Item: 5399-829-209          | Corded mono headset for VoIP softphone                                |                                                                                                                                                                                  |
|         | <b>Jabra Evolve 30 MS mono</b> <i>Item: 5393-823-109</i> | Certified for Skype for Business mono<br>headset for VoIP softphone   |                                                                                                                                                                                  |
|         | Jabra Evolve 30 MS stereo<br>Item: 5399-823-109          | Certified for Skype for Business mono<br>headset for VoIP softphone   |                                                                                                                                                                                  |
| Q       | Jabra Evolve 20 UC mono<br>Item: 4993-829-209            | Corded mono headset for VoIP softphone                                | <ul> <li>Optimized for Unified Communication with USB adapter that enables easy integration with PC.</li> <li>Foam ear cushions.</li> </ul>                                      |
|         | Jabra Evolve 20 UC stereo<br>Item: 4999-829-209          | Corded mono headset for VoIP softphone                                |                                                                                                                                                                                  |
|         | <b>Jabra Evolve 20 MS mono</b> <i>Item: 4993-823-109</i> | Certified for Skype for Business mono<br>headset for VoIP softphone   |                                                                                                                                                                                  |
|         | Jabra Evolve 20 MS stereo<br>Item: 4999-823-109          | Certified for Skype for Business stereo<br>headset for VoIP softphone |                                                                                                                                                                                  |