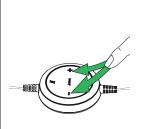

#### INTUITIVE CONTROL UNIT

Get easy access to the most used functions, like volume and mute. You can also answer and end calls quickly and easily, directly from the control unit