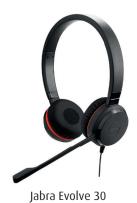

### ALL DAY COMFORT (Evolve 30 and 40)

Built for style and comfort with soft leatherette ear cushions. Adjustable headband lets you find the perfect fit.

### **JABRA EVOLVE 40 VARIANTS**

| VARIANT | VARIANT NAME                                    | DESCRIPTION                                                                                     | DESIGNED FOR                                                                                                                                                                                                                                                                                                                                                                                     |
|---------|-------------------------------------------------|-------------------------------------------------------------------------------------------------|--------------------------------------------------------------------------------------------------------------------------------------------------------------------------------------------------------------------------------------------------------------------------------------------------------------------------------------------------------------------------------------------------|
|         | Jabra Evolve 40 UC mono<br>Item: 6393-829-209   | Corded mono headset for VoIP softphone, mobile phone and tablet                                 | <ul> <li>USB adapter with 3.5 mm jack integrated into the control unit allows you to easily connect your headset to your PC, smartphone and tablet.</li> <li>Busy light signals user availability.</li> <li>Microphone boom arm can be integrated into the headband when not on a call or simply listening to music.</li> <li>Leatherette ear cushions.</li> <li>Soft pouch included.</li> </ul> |
|         | Jabra Evolve 40 UC stereo<br>Item: 6399-829-209 | Corded mono headset for VoIP softphone, mobile phone and tablet                                 |                                                                                                                                                                                                                                                                                                                                                                                                  |
|         | Jabra Evolve 40 MS mono<br>Item: 6393-823-109   | Certified for Skype for Business mono<br>headset for VoIP softphone, mobile phone<br>and tablet |                                                                                                                                                                                                                                                                                                                                                                                                  |
|         | Jabra Evolve 40 MS stereo<br>Item: 6399-823-109 | Certified for Skype for Business mono<br>headset for VoIP softphone, mobile phone<br>and tablet |                                                                                                                                                                                                                                                                                                                                                                                                  |
|         |                                                 |                                                                                                 |                                                                                                                                                                                                                                                                                                                                                                                                  |