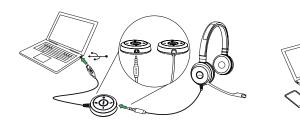

### **USB PLUG-AND-PLAY SETUP**

Works straight out of the box. Installation is as easy as simply plugging it in to the USB port on your laptop. Please note that the Jabra Evolve 40 has a 3.5mm Jack which can be used for smart devices also.